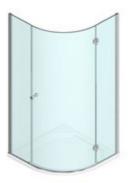

# HINGED ROUND SHOWER ENCLOSURE

SX / SINTESI

© Copyright 2025 Vismaravetro srl

Shower enclosure for corner rounded shower trays (R.55 cm). One hinged door either right or left opening.

Sintesi is a shower enclosure system that achieves outstanding results by picking up on the current market trend: combining the aesthetic advantage of having no frame with easy assembly, which is achieved thanks to an innovative adjustable system that is truly within everyone's reach. In the "Tiquadro" version, the load-bearing structure and hinges are incorporated into one single square column: the hinge plays a structural role and at the same time heavily influences the system.

# SX

FRAMELESS ROUNDED SHOWER ENCLOSURE FOR CORNER TRAYS (R 55 CM) - VERSION WITH ONE DOOR.

CHARACTERISTICS

- Outward opening door (180°)
- Extensible 20 mm each side
- Magnetic strips
- S.M.F. (easily mounting system)
- Product with CE marking
- Custom Made (cm by cm)
- Horizontal and vertical adjustment, after installation accomplished
- Extensible 20 mm
- Outward opening door