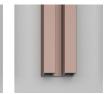

## PROFILES

ANODISED PROFILES 09 -MATT BLACK

ANODISED PROFILES 21 -BRIGHT SILVER

ANODISED PROFILES 23 -BRIGHT GOLD

ANODISED PROFILES 31 -SATIN SILVER

ANODISED PROFILES 32 -SATIN BRONZE

ANODISED PROFILES 84 -BOND COPPER