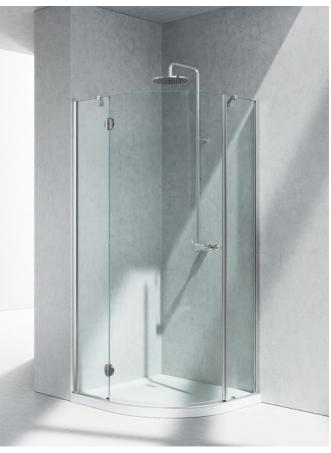

# HINGED ROUND SHOWER ENCLOSURE

SX / SINTESI

© Copyright 2025 Vismaravetro srl

Shower enclosure for corner rounded shower trays (R.55 cm). One hinged door either right or left opening.

Sintesi is a shower enclosure system that achieves outstanding results by picking up on the current market trend: combining the aesthetic advantage of having no frame with easy assembly, which is achieved thanks to an innovative adjustable system that is truly within everyone's reach. In the "Tiquadro" version, the load-bearing structure and hinges are incorporated into one single square column: the hinge plays a structural role and at the same time heavily influences the system.

# SX

FRAMELESS ROUNDED SHOWER ENCLOSURE FOR CORNER TRAYS (R 55 CM) - VERSION WITH ONE DOOR.

CHARACTERISTICS

- Outward opening door (180°)
- Extensible 20 mm each side
- Magnetic strips
- S.M.F. (easily mounting system)
- Product with CE marking
- Custom Made (cm by cm)
- Horizontal and vertical adjustment, after installation accomplished
- Extensible 20 mm
- Outward opening door