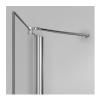

# HINGED ROUND SHOWER ENCLOSURE

SX / SINTESI

© Copyright 2025 Vismaravetro srl

Shower enclosure for corner rounded shower trays (R.55 cm). One hinged door either right or left opening.

Sintesi is a shower enclosure system that achieves outstanding results by picking up on the current market trend: combining the aesthetic advantage of having no frame with easy assembly, which is achieved thanks to an innovative adjustable system that is truly within everyone's reach. In the "Tiquadro" version, the load-bearing structure and hinges are incorporated into one single square column: the hinge plays a structural role and at the same time heavily influences the system.

# SX

FRAMELESS ROUNDED SHOWER ENCLOSURE FOR CORNER TRAYS (R 55 CM) - VERSION WITH ONE DOOR.

CHARACTERISTICS

- Outward opening door (180°)
- Extensible 20 mm each side
- Magnetic strips
- S.M.F. (easily mounting system)
- Product with CE marking
- Custom Made (cm by cm)
- Horizontal and vertical adjustment, after installation accomplished
- Extensible 20 mm
- Outward opening door