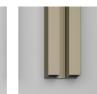

## PROFILES

ANODISED PROFILES 09 -MATT BLACK

ANODISED PROFILES 21 -BRIGHT SILVER

ANODISED PROFILES 23 -BRIGHT GOLD

ANODISED PROFILES 31 -SATIN SILVER

ANODISED PROFILES 32 -SATIN BRONZE

ANODISED PROFILES 84 -BOND COPPER