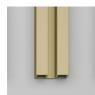

## PROFILES

ANODISED PROFILES 09 -MATT BLACK

ANODISED PROFILES 21 -BRIGHT SILVER

ANODISED PROFILES 23 -BRIGHT GOLD

ANODISED PROFILES 31 -SATIN SILVER

ANODISED PROFILES 32 -SATIN BRONZE

ANODISED PROFILES 84 -BOND COPPER

ANODISED PROFILES 33 -SATIN GOLD

VARNISHED PROFILES 05 -RED

VARNISHED PROFILES 07 -YELLOW

VARNISHED PROFILES 10 -PERGAMON

VARNISHED PROFILES 12 -GREEN

VARNISHED PROFILES 13 -

LIGHT BLU

VARNISHED PROFILES 14 -WHITE