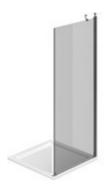

## GLG

FIXED PANEL THAT CAN BE COMBINED WITH A DOOR ELEMENT TO OBTAIN A CORNER OR A 3-SIDED SHOWER ENCLOSURE.

#### CHARACTERISTICS

- Extensible 20 mm
- S.M.F. (easily mounting system)
- Certified product
- Custom Made (cm by cm)
- Product with CE marking
- Extensible 40 mm
- Horizontal and vertical adjustment, after installation accomplished

## MATERIALS

- Tempered safety glass 8 mm.
- Anodised aluminium profiles

## DIMENSIONS

L: Min 68 - Max 90 cm H: Min 150 - Max 220 cm H standard: 195 cm