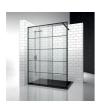

# CLASSIC MADE IN ITALY SHOWER ENCLOSURE

GL4+GLG / GOLD

© Copyright 2024 Vismaravetro srl

Traditional style shower enclosure for corner shower made by an opening element GL4 (two 180° pivot doors and two fixed panels aligned) and a side element GLG.

The top arched profile, the elegant finishes of profiles and glasses, the choice among several refined accessories highlight the decorative attitude of this shower enclosure.

Gold is a classic yet high-profile shower enclosure system, equipped with high-tech features and the finest materials, enhanced by luxury aesthetic details that evoke Italy's cultural tradition. It is a shower enclosure collection that conveys a classic yet highly sophisticated style, which at the same time reflects masterful design and production skills. Gold is the symbol of luxury, welcome beauty and supreme splendour. With the Gold Series, we want to celebrate the wonder of Italian beauty around the world.

## GL4

SHOWER ENCLOSURE SHOWER TRAY WITH 2 PIVOT DOORS 180° AND TWO ALIGNED FIXED ELEMENTS.