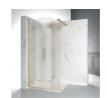

# CLASSIC MADE IN ITALY SHOWER ENCLOSURE

GL4+GLG / GOLD

© Copyright 2024 Vismaravetro srl

Traditional style shower enclosure for corner shower made by an opening element GL4 (two 180° pivot doors and two fixed panels aligned) and a side element GLG.

The top arched profile, the elegant finishes of profiles and glasses, the choice among several refined accessories highlight the decorative attitude of this shower enclosure.

Gold is a classic yet high-profile shower enclosure system, equipped with high-tech features and the finest materials, enhanced by luxury aesthetic details that evoke Italy's cultural tradition. It is a shower enclosure collection that conveys a classic yet highly sophisticated style, which at the same time reflects masterful design and production skills. Gold is the symbol of luxury, welcome beauty and supreme splendour. With the Gold Series, we want to celebrate the wonder of Italian beauty around the world.