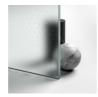

## STABILISER BENT PROFILE

The upper stabiliser profile is bent to follow the round shape of glass. Function is combined with the classic design of the Gold collection.