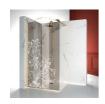

# CLASSIC MADE IN ITALY SHOWER ENCLOSURE

GL4+GLG / GOLD

© Copyright 2024 Vismaravetro srl

Traditional style shower enclosure for corner shower made by an opening element GL4 (two 180° pivot doors and two fixed panels aligned) and a side element GLG.

The top arched profile, the elegant finishes of profiles and glasses, the choice among several refined accessories highlight the decorative attitude of this shower enclosure.

Gold is a classic yet high-profile shower enclosure system, equipped with high-tech features and the finest materials, enhanced by luxury aesthetic details that evoke Italy's cultural tradition. It is a shower enclosure collection that conveys a classic yet highly sophisticated style, which at the same time reflects masterful design and production skills. Gold is the symbol of luxury, welcome beauty and supreme splendour. With the Gold Series, we want to celebrate the wonder of Italian beauty around the world.

## LUXURIOUS ACCESSORIES

Golden decorative elements, handles adorned with Swarovski crystals, horizontal towel holders ... Endless customization options that can can enhance your shower enclosures of Gold collection. Even the glass walls can be decorated with arched shapes or special decorations.