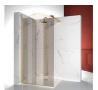

# CLASSIC MADE IN ITALY SHOWER ENCLOSURE

GL4+GLG / GOLD

© Copyright 2024 Vismaravetro srl

Traditional style shower enclosure for corner shower made by an opening element GL4 (two 180° pivot doors and two fixed panels aligned) and a side element GLG.

The top arched profile, the elegant finishes of profiles and glasses, the choice among several refined accessories highlight the decorative attitude of this shower enclosure.

Gold is a classic yet high-profile shower enclosure system, equipped with high-tech features and the finest materials, enhanced by luxury aesthetic details that evoke Italy's cultural tradition. It is a shower enclosure collection that conveys a classic yet highly sophisticated style, which at the same time reflects masterful design and production skills. Gold is the symbol of luxury, welcome beauty and supreme splendour. With the Gold Series, we want to celebrate the wonder of Italian beauty around the world.