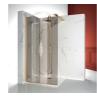

# CLASSIC MADE IN ITALY SHOWER ENCLOSURE

GL4+GLG / GOLD

© Copyright 2024 Vismaravetro srl

Traditional style shower enclosure for corner shower made by an opening element GL4 (two 180° pivot doors and two fixed panels aligned) and a side element GLG.

The top arched profile, the elegant finishes of profiles and glasses, the choice among several refined accessories highlight the decorative attitude of this shower enclosure.

Gold is a classic yet high-profile shower enclosure system, equipped with high-tech features and the finest materials, enhanced by luxury aesthetic details that evoke Italy's cultural tradition. It is a shower enclosure collection that conveys a classic yet highly sophisticated style, which at the same time reflects masterful design and production skills. Gold is the symbol of luxury, welcome beauty and supreme splendour. With the Gold Series, we want to celebrate the wonder of Italian beauty around the world.