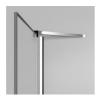

## STABILISER BENT PROFILE

The upper stabiliser profile is bent to follow the round shape of glass. Function is combined with the classic design of the Gold collection.