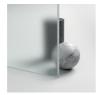

## STABILISER BENT PROFILE

The upper stabiliser profile is bent to follow the round shape of glass. Function is combined with the classic design of the Gold collection.