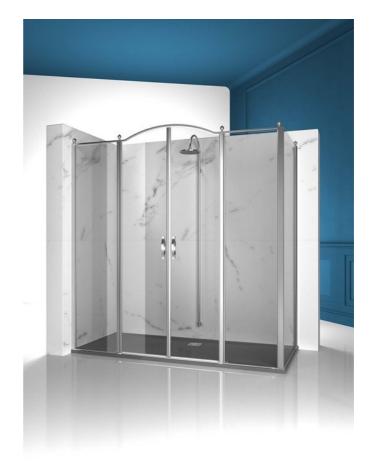

# CLASSIC MADE IN ITALY SHOWER ENCLOSURE

GL4+GLG / GOLD

© Copyright 2024 Vismaravetro srl

Traditional style shower enclosure for corner shower made by an opening element GL4 (two 180° pivot doors and two fixed panels aligned) and a side element GLG.

The top arched profile, the elegant finishes of profiles and glasses, the choice among several refined accessories highlight the decorative attitude of this shower enclosure.

Gold is a classic yet high-profile shower enclosure system, equipped with high-tech features and the finest materials, enhanced by luxury aesthetic details that evoke Italy's cultural tradition. It is a shower enclosure collection that conveys a classic yet highly sophisticated style, which at the same time reflects masterful design and production skills. Gold is the symbol of luxury, welcome beauty and supreme splendour. With the Gold Series, we want to celebrate the wonder of Italian beauty around the world.

## GL4

SHOWER ENCLOSURE SHOWER TRAY WITH 2 PIVOT DOORS 180° AND TWO ALIGNED FIXED ELEMENTS.

#### CHARACTERISTICS

- Extensible 40 mm
- Magnetic strips
- Inward and outward opening
- S.M.F. (easily mounting system)
- Custom Made (cm by cm)
- Stabiliser bent profile
- Product with CE marking
- It can be assembled with GLG to obtain a corner shower enclosure
- Horizontal and vertical adjustment, after installation accomplished

## MATERIALS

- Tempered safety glass 6 mm for the door
- Tempered safety glass 8 mm for the fix elements
- Anodised aluminium profiles

## DIMENSIONS

L: Min 158 - Max 219 cm H: Min 180 - Max 205 cm H standard: 195 cm