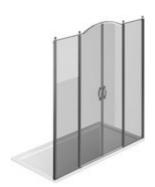

## GL4

SHOWER ENCLOSURE SHOWER TRAY WITH 2 PIVOT DOORS 180° AND TWO ALIGNED FIXED ELEMENTS.

#### CHARACTERISTICS

- Extensible 40 mm
- Magnetic strips
- Inward and outward opening
- S.M.F. (easily mounting system)
- Custom Made (cm by cm)
- Stabiliser bent profile
- Product with CE marking
- It can be assembled with GLG to obtain a corner shower enclosure
- Horizontal and vertical adjustment, after installation accomplished

## MATERIALS

- Tempered safety glass 6 mm for the door
- Tempered safety glass 8 mm for the fix elements
- Anodised aluminium profiles

## DIMENSIONS

L: Min 158 - Max 219 cm H: Min 180 - Max 205 cm H standard: 195 cm