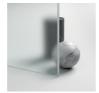

# COMPLEMENT ELEMENTS

KNOBS AND HANDLES M4S STANDARD

# **PROFILES**

ANODISED PROFILES 09 -MATT BLACK

ANODISED PROFILES 21 -BRIGHT SILVER

ANODISED PROFILES 31 -SATIN SILVER

ANODISED PROFILES 32 -SATIN BRONZE

ANODISED PROFILES 61 -BRUSHED STEEL

ANODISED PROFILES 39 -METAL GUN