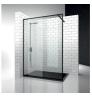

# BATHTUB WALL WITH SLIDING OPENING

BN / BATHSCREENS

© Copyright 2024 Vismaravetro srl

Sliding bath screen, for bath tubs in recess.

With our usual attention to the next step in bathrooms, Vismaravetro has created a series of shower walls for bathtubs. They are tempered glass panels in various sizes, designed to complete the functionality of bathtubs. The glass panel lets you use the bathtub like a real shower, limiting water spray and leaks while you're having a shower.

# BN

SLIDING BATH SCREEN, FOR BATH TUBS IN RECESS.