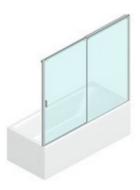

# BATHTUB WALL WITH SLIDING OPENING

BN / BATHSCREENS

© Copyright 2024 Vismaravetro srl

Sliding bath screen, for bath tubs in recess.

With our usual attention to the next step in bathrooms, Vismaravetro has created a series of shower walls for bathtubs. They are tempered glass panels in various sizes, designed to complete the functionality of bathtubs. The glass panel lets you use the bathtub like a real shower, limiting water spray and leaks while you're having a shower.

# BN

SLIDING BATH SCREEN, FOR BATH TUBS IN RECESS.