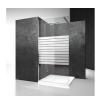

# BATHTUB WALL WITH SLIDING OPENING

BN / BATHSCREENS

© Copyright 2024 Vismaravetro srl

Sliding bath screen, for bath tubs in recess.

With our usual attention to the next step in bathrooms, Vismaravetro has created a series of shower walls for bathtubs. They are tempered glass panels in various sizes, designed to complete the functionality of bathtubs. The glass panel lets you use the bathtub like a real shower, limiting water spray and leaks while you're having a shower.

# BN

SLIDING BATH SCREEN, FOR BATH TUBS IN RECESS.