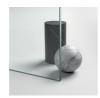

#### MATERIALS

- Tempered safety glass 8 mm.
- Anodised or enamelled aluminium profile.

# COMPLEMENT ELEMENTS

KNOBS AND HANDLES M4S STANDARD