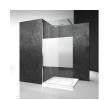

# BATHTUB WALL WITH SLIDING OPENING

BN / BATHSCREENS

© Copyright 2024 Vismaravetro srl

Sliding bath screen, for bath tubs in recess.

With our usual attention to the next step in bathrooms, Vismaravetro has created a series of shower walls for bathtubs. They are tempered glass panels in various sizes, designed to complete the functionality of bathtubs. The glass panel lets you use the bathtub like a real shower, limiting water spray and leaks while you're having a shower.

# DIMENSIONS

L: Min 140 - Max 179 cm H: Min 150 - Max 230 cm H standard: 150 cm