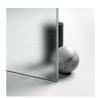

# COMPLEMENT ELEMENTS

KNOBS AND HANDLES M4S STANDARD

# **PROFILES**

ANODISED PROFILES 09 -MATT BLACK

ANODISED PROFILES 21 -BRIGHT SILVER

ANODISED PROFILES 31 -SATIN SILVER

ANODISED PROFILES 32 -SATIN BRONZE

ANODISED PROFILES 61 -BRUSHED STEEL

ANODISED PROFILES 39 -METAL GUN