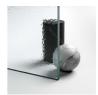

# COMPLEMENT ELEMENTS

KNOBS AND HANDLES M4S STANDARD

# **PROFILES**

ANODISED PROFILES 09 -MATT BLACK

ANODISED PROFILES 21 -BRIGHT SILVER

ANODISED PROFILES 31 -SATIN SILVER

ANODISED PROFILES 32 -SATIN BRONZE

ANODISED PROFILES 61 -BRUSHED STEEL

ANODISED PROFILES 39 -METAL GUN