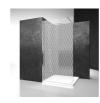

# BATHTUB WALL WITH SLIDING OPENING

BN / BATHSCREENS

© Copyright 2024 Vismaravetro srl

Sliding bath screen, for bath tubs in recess.

With our usual attention to the next step in bathrooms, Vismaravetro has created a series of shower walls for bathtubs. They are tempered glass panels in various sizes, designed to complete the functionality of bathtubs. The glass panel lets you use the bathtub like a real shower, limiting water spray and leaks while you're having a shower.

# BN

SLIDING BATH SCREEN, FOR BATH TUBS IN RECESS.