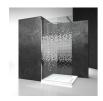

# BATHTUB WALL WITH SLIDING OPENING

BN / BATHSCREENS

© Copyright 2024 Vismaravetro srl

Sliding bath screen, for bath tubs in recess.

With our usual attention to the next step in bathrooms, Vismaravetro has created a series of shower walls for bathtubs. They are tempered glass panels in various sizes, designed to complete the functionality of bathtubs. The glass panel lets you use the bathtub like a real shower, limiting water spray and leaks while you're having a shower.

# BN

SLIDING BATH SCREEN, FOR BATH TUBS IN RECESS.