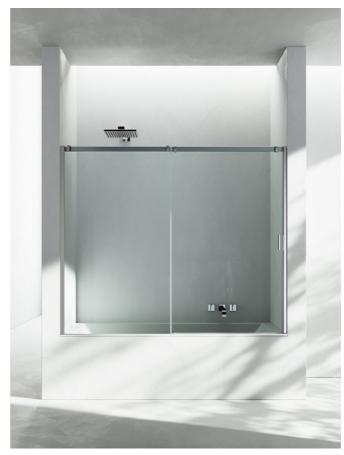

# BATHTUB WALL WITH SLIDING OPENING

BN / BATHSCREENS

© Copyright 2024 Vismaravetro srl

Sliding bath screen, for bath tubs in recess.

With our usual attention to the next step in bathrooms, Vismaravetro has created a series of shower walls for bathtubs. They are tempered glass panels in various sizes, designed to complete the functionality of bathtubs. The glass panel lets you use the bathtub like a real shower, limiting water spray and leaks while you're having a shower.

# BN

SLIDING BATH SCREEN, FOR BATH TUBS IN RECESS.

#### CHARACTERISTICS

- Extension can be increased by 10 mm by replacing the standard compensating profile AS10 with the optional compensating profile A
- Magnetic strips
- Horizontal and vertical adjustment
- S.M.F. (easily mounting system)
- Extension of 30 mm without wall profile
- Product with CE marking
- Possibility to use standard compensating profile AS10
- Door with releasable system
- Extensible 30 mm corner installation

#### MATERIALS

- Tempered safety glass 8 mm.
- Anodised or enamelled aluminium profile.

#### DIMENSIONS

L: Min 140 - Max 179 cm H: Min 140 - Max 160 cm H standard: 150 cm