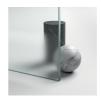

# COMPLEMENT ELEMENTS

KNOBS AND HANDLES M4S STANDARD

# **PROFILES**

ANODISED PROFILES 09 -MATT BLACK

ANODISED PROFILES 21 -BRIGHT SILVER

ANODISED PROFILES 31 -SATIN SILVER

ANODISED PROFILES 32 -SATIN BRONZE

ANODISED PROFILES 61 -BRUSHED STEEL

ANODISED PROFILES 39 -METAL GUN