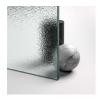

# COMPLEMENT ELEMENTS

KNOBS AND HANDLES M4S STANDARD

# **GLASSES**

GLASS PANE 01 - OBSCURE GLASS

GLASS PANE 03 - CLEAR BRONZE

GLASS PANE 04 - CLEAR GLASS

GLASS PANE 06 -REFLECTING GLASS

GLASS PANE 07 - CLEAR GREY

GLASS PANE 08 - SATIN GLASS

GLASS PANE 12 - EXTRA-LIGHT GLASS