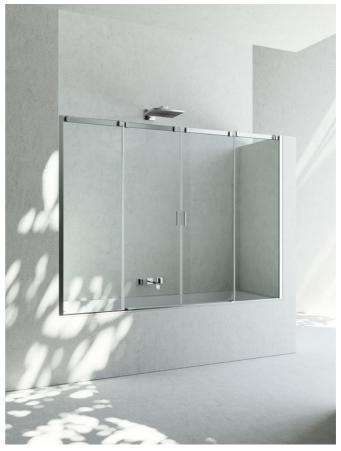

# BATHTUB WALL WITH SLIDING OPENING

B4 / BATHSCREENS

© Copyright 2025 Vismaravetro srl

Sliding bath screen, for bath tubs in recess.

With our usual attention to the next step in bathrooms, Vismaravetro has created a series of shower walls for bathtubs. They are tempered glass panels in various sizes, designed to complete the functionality of bathtubs. The glass panel lets you use the bathtub like a real shower, limiting water spray and leaks while you're having a shower.

# В4

SLIDING BATH SCREEN, FOR BATH TUBS IN RECESS.

#### CHARACTERISTICS

- Horizontal and vertical adjustment
- Magnetic strips
- S.M.F. (easily mounting system)
- Product with CE marking
- Possibility to use standard compensating profile AS10
- Extensible 60 mm. without compansating profile
- Door with releasable system

#### MATERIALS

- Tempered safety glass 8 mm.
- Anodised or enamelled aluminium profile.

#### DIMENSIONS

L: Min 158 - Max 219 cm H: Min 140 - Max 160 cm H standard: 150 cm