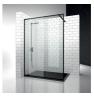

# BATHTUB WALL WITH SLIDING OPENING

B4 / BATHSCREENS

© Copyright 2025 Vismaravetro srl

Sliding bath screen, for bath tubs in recess.

With our usual attention to the next step in bathrooms, Vismaravetro has created a series of shower walls for bathtubs. They are tempered glass panels in various sizes, designed to complete the functionality of bathtubs. The glass panel lets you use the bathtub like a real shower, limiting water spray and leaks while you're having a shower.

# В4

SLIDING BATH SCREEN, FOR BATH TUBS IN RECESS.