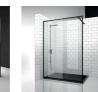

## RM

FRAMELESS SHOWER ENCLOSURE WITH FOLDING DOOR FOR RECESSED SHOWER TRAY LARGER THAN 95 CM.

#### CHARACTERISTICS

- Extensible 20 mm each side
- Magnetic strips
- S.M.F. (easily mounting system)
- The door can be quickly uncoupled and opened outwards
- Product with CE marking
- Custom Made (cm by cm)
- Horizontal and vertical adjustment, after installation accomplished
- Folding panels
- Extensible 20 mm
- Guided movement of the doors

#### MATERIALS

- Anodised or enamelled aluminium profile.
- Tempered safety glass 6 mm for the door
- Tempered safety glass 8 mm for the fix elements

#### DIMENSIONS

L: Min 95 - Max 160 cm H: Min 150 - Max 230 cm H standard: 195 cm