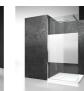

## FOLDING SHOWER ENCLOSURE

RM+RV / REPLAY

© Copyright 2024 Vismaravetro srl

Frameless shower enclosure with folding door. The element RV is the solution for the quick disassembling door Replay when the shower tray is placed next to a bath tub or a small wall.

Replay is a shower enclosure system featuring a door that folds inwards, but which can also be opened outwards if needs be, both for safety reasons (anti-panic opening) and for easier cleaning. It is the only shower enclosure with this feature on the market. It can be used for recessed or corner shower enclosures, including large ones.