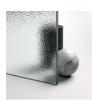

MATERIALS

- Tempered safety glass 8 mm.
- Anodised or enamelled aluminium profile.

#### DIMENSIONS

L: Min 60 - Max 100 cm H: Min 20 - Max 195 cm H standard: 195 cm



## COMPLEMENT ELEMENTS





HINGES R10 STANDARD

KNOBS AND HANDLES M5R STANDARD

## PROFILES













ANODISED PROFILES 09 -MATT BLACK



ANODISED PROFILES 23 -BRIGHT GOLD

ANODISED PROFILES 31 -SATIN SILVER

ANODISED PROFILES 32 -SATIN BRONZE

ANODISED PROFILES 84 -BOND COPPER









YELLOW







ANODISED PROFILES 33 -SATIN GOLD

ANODISED PROFILES 38 -MOKA

VARNISHED PROFILES 05 RED

VARNISHED PROFILES 07 -

VARNISHED PROFILES 10 -PERGAMON

VARNISHED PROFILES 11 -GREY



VARNISHED PROFILES 12 -GREEN



VARNISHED PROFILES 14 -WHITE VARNISHED PROFILES 13 -LIGHT BLU



VARNISHED PROFILES 15 -MATT WHITE



## GLASSES















GLASS PANE 08 - SATIN



GLASS PANE 03 - CLEAR BRONZE

GLASS PANE 04 - CLEAR GLASS

GLASS PANE 06 -REFLECTING GLASS





SPECIAL TEMPERED SAFETY GLASSES 11 -KATHEDRAL

# GLASS PANE 12 - EXTRA-LIGHT GLASS





SPECIAL TEMPERED SAFETY GLASSES 14 -CRYSTAL EXTRA-LIGHT SATIN



SPECIAL TEMPERED SAFETY GLASSES 19 -GLASS MADRAS "PAVÉ"



SPECIAL TEMPERED SAFETY GLASSES 29 -CRYSTAL MADRAS NUVOLA

## DECORS













DECORATIONS D51

DECORATIONS D52

DECORATIONS D60

DECORATIONS D61

DECORATIONS D50





GRAPHIC DECORS D54



GRAPHIC DECORS D55



GRAPHIC DECORS P70 NEVERENDING





NATURAL DECORS P15 ORGANIC



NATURAL DECORS P16 AZULEJOS



NATURAL DECORS P19 BLOW









## OPTIONALS













ACCESSORIES PERSONAL GLASS

ACCESSORY FOR GLASS CLEANING VIRGOLA

EQUIPPED COLUMN