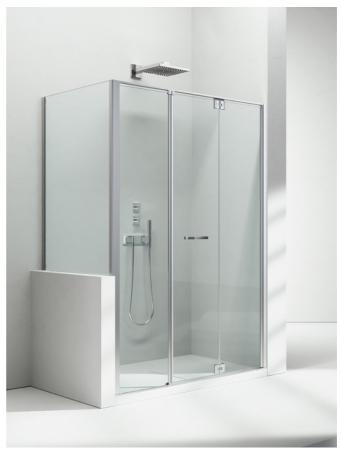

## FOLDING SHOWER ENCLOSURE

RM+RV / REPLAY

© Copyright 2024 Vismaravetro srl

Frameless shower enclosure with folding door. The element RV is the solution for the quick disassembling door Replay when the shower tray is placed next to a bath tub or a small wall.

Replay is a shower enclosure system featuring a door that folds inwards, but which can also be opened outwards if needs be, both for safety reasons (anti-panic opening) and for easier cleaning. It is the only shower enclosure with this feature on the market. It can be used for recessed or corner shower enclosures, including large ones.

## RM

FRAMELESS SHOWER ENCLOSURE WITH FOLDING DOOR FOR RECESSED SHOWER TRAY LARGER THAN 95 CM.

## RV

FIXED PANEL RV FOR SHOWER TRAY POSITIONED NEXT TO A BATH TUB OR A LOW WALL.