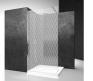

Replay is a shower enclosure system featuring a door that folds inwards, but which can also be opened outwards if needs be, both for safety reasons (anti-panic opening) and for easier cleaning. It is the only shower enclosure with this feature on the market. It can be used for recessed or corner shower enclosures, including large ones.

## RM

FRAMELESS SHOWER ENCLOSURE WITH FOLDING DOOR FOR RECESSED SHOWER TRAY LARGER THAN 95 CM.