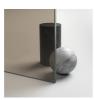

TERIALS

- Tempered safety glass 8 mm.
- Anodised or enamelled aluminium profile.

#### DIMENSIONS

L: Min 60 - Max 100 cm H: Min 20 - Max 195 cm H standard: 195 cm



## COMPLEMENT ELEMENTS





HINGES R10 STANDARD

KNOBS AND HANDLES M5R STANDARD

## PROFILES













ANODISED PROFILES 09 -MATT BLACK



ANODISED PROFILES 23 -BRIGHT GOLD

ANODISED PROFILES 31 -SATIN SILVER

ANODISED PROFILES 32 -SATIN BRONZE

ANODISED PROFILES 84 -BOND COPPER









YELLOW







ANODISED PROFILES 33 -SATIN GOLD

ANODISED PROFILES 38 -MOKA

VARNISHED PROFILES 05 RED

VARNISHED PROFILES 07 -

VARNISHED PROFILES 10 -PERGAMON

VARNISHED PROFILES 11 -GREY



VARNISHED PROFILES 12 -GREEN



VARNISHED PROFILES 14 -WHITE VARNISHED PROFILES 13 -LIGHT BLU



VARNISHED PROFILES 15 -MATT WHITE



## GLASSES















GLASS PANE 08 - SATIN



GLASS PANE 03 - CLEAR BRONZE

GLASS PANE 04 - CLEAR GLASS

GLASS PANE 06 -REFLECTING GLASS





SPECIAL TEMPERED SAFETY GLASSES 11 -KATHEDRAL

# GLASS PANE 12 - EXTRA-LIGHT GLASS





SPECIAL TEMPERED SAFETY GLASSES 14 -CRYSTAL EXTRA-LIGHT SATIN



SPECIAL TEMPERED SAFETY GLASSES 19 -GLASS MADRAS "PAVÉ"



SPECIAL TEMPERED SAFETY GLASSES 29 -CRYSTAL MADRAS NUVOLA

## DECORS













DECORATIONS D51

DECORATIONS D52

DECORATIONS D60

DECORATIONS D61

DECORATIONS D50





GRAPHIC DECORS D54



GRAPHIC DECORS D55



GRAPHIC DECORS P70 NEVERENDING





NATURAL DECORS P15 ORGANIC



NATURAL DECORS P16 AZULEJOS



NATURAL DECORS P19 BLOW









## OPTIONALS













ACCESSORIES PERSONAL GLASS

ACCESSORY FOR GLASS CLEANING VIRGOLA

EQUIPPED COLUMN AM