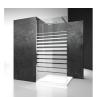

## FOLDING SHOWER ENCLOSURE

RM+RV / REPLAY

© Copyright 2024 Vismaravetro srl

Frameless shower enclosure with folding door. The element RV is the solution for the quick disassembling door Replay when the shower tray is placed next to a bath tub or a small wall.

Replay is a shower enclosure system featuring a door that folds inwards, but which can also be opened outwards if needs be, both for safety reasons (anti-panic opening) and for easier cleaning. It is the only shower enclosure with this feature on the market. It can be used for recessed or corner shower enclosures, including large ones.

## RM

FRAMELESS SHOWER ENCLOSURE WITH FOLDING DOOR FOR RECESSED SHOWER TRAY LARGER THAN 95 CM.

## RV

FIXED PANEL RV FOR SHOWER TRAY POSITIONED NEXT TO A BATH TUB OR A LOW WALL.