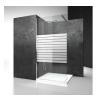

## FOLDING SHOWER ENCLOSURE

RM+RV / REPLAY

© Copyright 2024 Vismaravetro srl

Frameless shower enclosure with folding door. The element RV is the solution for the quick disassembling door Replay when the shower tray is placed next to a bath tub or a small wall.

Replay is a shower enclosure system featuring a door that folds inwards, but which can also be opened outwards if needs be, both for safety reasons (anti-panic opening) and for easier cleaning. It is the only shower enclosure with this feature on the market. It can be used for recessed or corner shower enclosures, including large ones.

## RM

FRAMELESS SHOWER ENCLOSURE WITH FOLDING DOOR FOR RECESSED SHOWER TRAY LARGER THAN 95 CM.

## RV

FIXED PANEL RV FOR SHOWER TRAY POSITIONED NEXT TO A BATH TUB OR A LOW WALL.