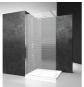

## FOLDING SHOWER ENCLOSURE

RM+RV / REPLAY

© Copyright 2024 Vismaravetro srl

Frameless shower enclosure with folding door. The element RV is the solution for the quick disassembling door Replay when the shower tray is placed next to a bath tub or a small wall.

Replay is a shower enclosure system featuring a door that folds inwards, but which can also be opened outwards if needs be, both for safety reasons (anti-panic opening) and for easier cleaning. It is the only shower enclosure with this feature on the market. It can be used for recessed or corner shower enclosures, including large ones.

## RM

FRAMELESS SHOWER ENCLOSURE WITH FOLDING DOOR FOR RECESSED SHOWER TRAY LARGER THAN 95 CM.

## RV

FIXED PANEL RV FOR SHOWER TRAY POSITIONED NEXT TO A BATH TUB OR A LOW WALL.