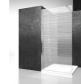

## FOLDING SHOWER ENCLOSURE

RM+RV / REPLAY

© Copyright 2024 Vismaravetro srl

Frameless shower enclosure with folding door. The element RV is the solution for the quick disassembling door Replay when the shower tray is placed next to a bath tub or a small wall.

Replay is a shower enclosure system featuring a door that folds inwards, but which can also be opened outwards if needs be, both for safety reasons (anti-panic opening) and for easier cleaning. It is the only shower enclosure with this feature on the market. It can be used for recessed or corner shower enclosures, including large ones.

## RM

FRAMELESS SHOWER ENCLOSURE WITH FOLDING DOOR FOR RECESSED SHOWER TRAY LARGER THAN 95 CM.

## RV

FIXED PANEL RV FOR SHOWER TRAY POSITIONED NEXT TO A BATH TUB OR A LOW WALL.