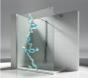

The door can be quickly uncoupled and opened outwards to permit an easy cleaning on the inside surfaces of the shower enclosure.

#### GUIDED MOVEMENT OF THE DOORS

The doors are guided in their movement by a mobile pivot sliding inside the upper profile. A special plastic fuse allows a smooth and silent and precise movement, without the use of lubricants