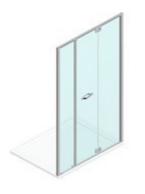

Replay is a shower enclosure system featuring a door that folds inwards, but which can also be opened outwards if needs be, both for safety reasons (anti-panic opening) and for easier cleaning. It is the only shower enclosure with this feature on the market. It can be used for recessed or corner shower enclosures, including large ones.

## RM

FRAMELESS SHOWER ENCLOSURE WITH FOLDING DOOR FOR RECESSED SHOWER TRAY LARGER THAN 95 CM.

#### CHARACTERISTICS

- Extensible 20 mm each side
- Magnetic strips
- S.M.F. (easily mounting system)
- The door can be quickly uncoupled and opened outwards
- Product with CE marking
- Custom Made (cm by cm)
- Horizontal and vertical adjustment, after installation accomplished
- Folding panels
- Extensible 20 mm
- Guided movement of the doors