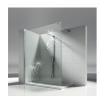

## RM

FRAMELESS SHOWER ENCLOSURE WITH FOLDING DOOR FOR RECESSED SHOWER TRAY LARGER THAN 95 CM.

#### CHARACTERISTICS

- Extensible 20 mm each side
- Magnetic strips
- S.M.F. (easily mounting system)
- The door can be quickly uncoupled and opened outwards
- Product with CE marking
- Custom Made (cm by cm)
- Horizontal and vertical adjustment, after installation accomplished
- Folding panels
- Extensible 20 mm
- Guided movement of the doors

#### MATERIALS

- Anodised or enamelled aluminium profile.
- Tempered safety glass 6 mm for the door
- Tempered safety glass 8 mm for the fix elements

#### DIMENSIONS

L: Min 95 - Max 160 cm H: Min 150 - Max 230 cm H standard: 195 cm