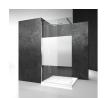

# BATHTUB WALL WITH PIVOT OPENING

## LV / BATHSCREENS

© Copyright 2024 Vismaravetro srl

Bath screen with 180° rotation.

With our usual attention to the next step in bathrooms, Vismaravetro has created a series of shower walls for bathtubs. They are tempered glass panels in various sizes, designed to complete the functionality of bathtubs. The glass panel lets you use the bathtub like a real shower, limiting water spray and leaks while you're having a shower.

## LV

FRAMELESS SHOWER PANEL FOR BATHTUB WITH ONE PIVOT PANEL (180°).