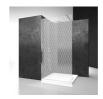

# BATHTUB WALL WITH PIVOT OPENING

## LV / BATHSCREENS

© Copyright 2024 Vismaravetro srl

Bath screen with 180° rotation.

With our usual attention to the next step in bathrooms, Vismaravetro has created a series of shower walls for bathtubs. They are tempered glass panels in various sizes, designed to complete the functionality of bathtubs. The glass panel lets you use the bathtub like a real shower, limiting water spray and leaks while you're having a shower.

## LV

FRAMELESS SHOWER PANEL FOR BATHTUB WITH ONE PIVOT PANEL (180°).