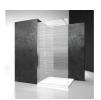

# BATHTUB WALL WITH PIVOT OPENING

## LV / BATHSCREENS

© Copyright 2024 Vismaravetro srl

Bath screen with 180° rotation.

With our usual attention to the next step in bathrooms, Vismaravetro has created a series of shower walls for bathtubs. They are tempered glass panels in various sizes, designed to complete the functionality of bathtubs. The glass panel lets you use the bathtub like a real shower, limiting water spray and leaks while you're having a shower.

## LV

FRAMELESS SHOWER PANEL FOR BATHTUB WITH ONE PIVOT PANEL (180°).