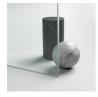

#### **PLUS**

S.M.F. (EASILY MOUNTING SYSTEM)

It is a patented system combined to an innovative extensibility solution thus allowing an ideal panel positioning and at the same time avoiding the water leak.

#### CHARACTERISTICS

- Extensible 20 mm
- Inward and outward opening
- S.M.F. (easily mounting system)
- Product with CE marking
- Custom Made (cm by cm)
- Horizontal and vertical adjustment, after installation accomplished