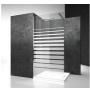

# BATHTUB WALL WITH PIVOT OPENING

## LV / BATHSCREENS

© Copyright 2024 Vismaravetro srl

Bath screen with 180° rotation.

With our usual attention to the next step in bathrooms, Vismaravetro has created a series of shower walls for bathtubs. They are tempered glass panels in various sizes, designed to complete the functionality of bathtubs. The glass panel lets you use the bathtub like a real shower, limiting water spray and leaks while you're having a shower.

## LV

FRAMELESS SHOWER PANEL FOR BATHTUB WITH ONE PIVOT PANEL (180°).