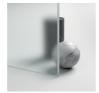

#### **PLUS**

S.M.F. (EASILY MOUNTING SYSTEM)

It is a patented system combined to an innovative extensibility solution thus allowing an ideal panel positioning and at the same time avoiding the water leak.

#### CHARACTERISTICS

- Extensible 20 mm
- Inward and outward opening
- S.M.F. (easily mounting system)
- Product with CE marking
- Custom Made (cm by cm)
- Horizontal and vertical adjustment, after installation accomplished