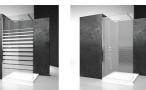

# BATHTUB WALL WITH PIVOT OPENING

## LV / BATHSCREENS

© Copyright 2024 Vismaravetro srl

Bath screen with 180° rotation.

With our usual attention to the next step in bathrooms, Vismaravetro has created a series of shower walls for bathtubs. They are tempered glass panels in various sizes, designed to complete the functionality of bathtubs. The glass panel lets you use the bathtub like a real shower, limiting water spray and leaks while you're having a shower.

## LV

FRAMELESS SHOWER PANEL FOR BATHTUB WITH ONE PIVOT PANEL (180°).