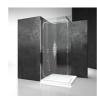

# BATHTUB WALL WITH PIVOT OPENING

## LV / BATHSCREENS

© Copyright 2024 Vismaravetro srl

Bath screen with 180° rotation.

With our usual attention to the next step in bathrooms, Vismaravetro has created a series of shower walls for bathtubs. They are tempered glass panels in various sizes, designed to complete the functionality of bathtubs. The glass panel lets you use the bathtub like a real shower, limiting water spray and leaks while you're having a shower.

## LV

FRAMELESS SHOWER PANEL FOR BATHTUB WITH ONE PIVOT PANEL (180°).