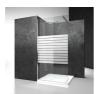

# BATHTUB WALL WITH PIVOT OPENING

## LV / BATHSCREENS

© Copyright 2024 Vismaravetro srl

Bath screen with 180° rotation.

With our usual attention to the next step in bathrooms, Vismaravetro has created a series of shower walls for bathtubs. They are tempered glass panels in various sizes, designed to complete the functionality of bathtubs. The glass panel lets you use the bathtub like a real shower, limiting water spray and leaks while you're having a shower.

## LV

FRAMELESS SHOWER PANEL FOR BATHTUB WITH ONE PIVOT PANEL (180°).