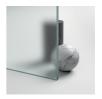

#### **PLUS**

S.M.F. (EASILY MOUNTING SYSTEM)

It is a patented system combined to an innovative extensibility solution thus allowing an ideal panel positioning and at the same time avoiding the water leak.

#### CHARACTERISTICS

- Extensible 20 mm
- Inward and outward opening
- S.M.F. (easily mounting system)
- Product with CE marking
- Custom Made (cm by cm)
- Horizontal and vertical adjustment, after installation accomplished