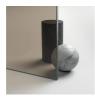

# BATHTUB WALL WITH PIVOT OPENING

## LV / BATHSCREENS

© Copyright 2024 Vismaravetro srl

Bath screen with 180° rotation.

With our usual attention to the next step in bathrooms, Vismaravetro has created a series of shower walls for bathtubs. They are tempered glass panels in various sizes, designed to complete the functionality of bathtubs. The glass panel lets you use the bathtub like a real shower, limiting water spray and leaks while you're having a shower.

## LV

FRAMELESS SHOWER PANEL FOR BATHTUB WITH ONE PIVOT PANEL (180°).