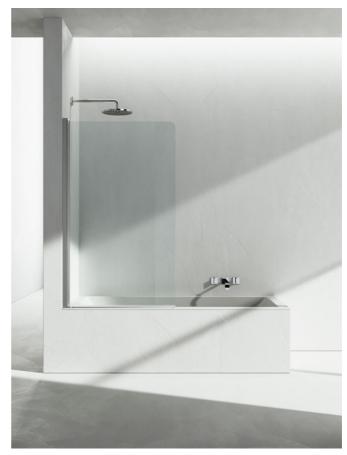

# BATHTUB WALL WITH PIVOT OPENING

## LV / BATHSCREENS

© Copyright 2024 Vismaravetro srl

Bath screen with 180° rotation.

With our usual attention to the next step in bathrooms, Vismaravetro has created a series of shower walls for bathtubs. They are tempered glass panels in various sizes, designed to complete the functionality of bathtubs. The glass panel lets you use the bathtub like a real shower, limiting water spray and leaks while you're having a shower.

## LV

FRAMELESS SHOWER PANEL FOR BATHTUB WITH ONE PIVOT PANEL (180°).

#### CHARACTERISTICS

- Extensible 20 mm
- Inward and outward opening
- S.M.F. (easily mounting system)
- Product with CE marking
- Custom Made (cm by cm)
- Horizontal and vertical adjustment, after installation accomplished

#### MATERIALS

- Tempered safety glass 6 mm.
- Anodised or enamelled aluminium profile.

#### DIMENSIONS

L: Min 30 - Max 92 cm H: Min 120 - Max 160 cm H standard: 150 cm