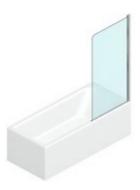

# BATHTUB WALL WITH PIVOT OPENING

## LV / BATHSCREENS

© Copyright 2024 Vismaravetro srl

Bath screen with 180° rotation.

With our usual attention to the next step in bathrooms, Vismaravetro has created a series of shower walls for bathtubs. They are tempered glass panels in various sizes, designed to complete the functionality of bathtubs. The glass panel lets you use the bathtub like a real shower, limiting water spray and leaks while you're having a shower.

## LV

FRAMELESS SHOWER PANEL FOR BATHTUB WITH ONE PIVOT PANEL (180°).

#### CHARACTERISTICS

- Extensible 20 mm
- Inward and outward opening
- S.M.F. (easily mounting system)
- Product with CE marking
- Custom Made (cm by cm)
- Horizontal and vertical adjustment, after installation accomplished

#### MATERIALS

- Tempered safety glass 6 mm.
- Anodised or enamelled aluminium profile.

#### DIMENSIONS

L: Min 30 - Max 92 cm H: Min 120 - Max 160 cm H standard: 150 cm