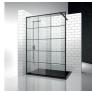

# BATHTUB WALL WITH PIVOT OPENING

## LV / BATHSCREENS

© Copyright 2024 Vismaravetro srl

Bath screen with 180° rotation.

With our usual attention to the next step in bathrooms, Vismaravetro has created a series of shower walls for bathtubs. They are tempered glass panels in various sizes, designed to complete the functionality of bathtubs. The glass panel lets you use the bathtub like a real shower, limiting water spray and leaks while you're having a shower.

## LV

FRAMELESS SHOWER PANEL FOR BATHTUB WITH ONE PIVOT PANEL (180°).