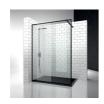

# BATHTUB WALL WITH PIVOT OPENING

## LV / BATHSCREENS

© Copyright 2024 Vismaravetro srl

Bath screen with 180° rotation.

With our usual attention to the next step in bathrooms, Vismaravetro has created a series of shower walls for bathtubs. They are tempered glass panels in various sizes, designed to complete the functionality of bathtubs. The glass panel lets you use the bathtub like a real shower, limiting water spray and leaks while you're having a shower.

## LV

FRAMELESS SHOWER PANEL FOR BATHTUB WITH ONE PIVOT PANEL (180°).