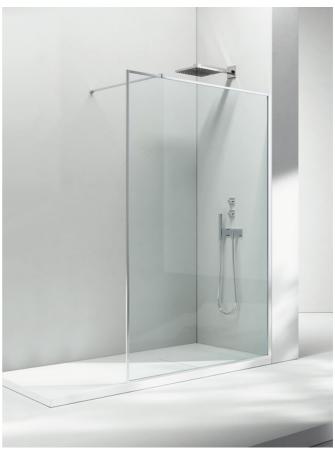

# WALK-IN PANEL FRAMED

PKF / SK-IN

© Copyright 2025 Vismaravetro srl

Aluminium framed fix panel for recess or corner shower tray. The glass is monolithic and tempered safety glass in 8 mm.

Sk-In is a complete system for walk-in shower enclosures, featuring fixed glass parts and no door. The glass panels, profiles and support bars are assembled in a system that combines a robust design and our usual guaranteed safety, easy assembly and water seal.

### PKF

ALUMINIUM FRAMED FIX PANEL FOR RECESS OR CORNER SHOWER TRAY. THE GLASS IS MONOLITHIC AND TEMPERED SAFETY GLASS IN 8 MM.