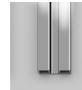

# WALK-IN PANEL FRAMED

PKF / SK-IN

© Copyright 2025 Vismaravetro srl

Aluminium framed fix panel for recess or corner shower tray. The glass is monolithic and tempered safety glass in 8 mm.

Sk-In is a complete system for walk-in shower enclosures, featuring fixed glass parts and no door. The glass panels, profiles and support bars are assembled in a system that combines a robust design and our usual guaranteed safety, easy assembly and water seal.

### PKF

ALUMINIUM FRAMED FIX PANEL FOR RECESS OR CORNER SHOWER TRAY. THE GLASS IS MONOLITHIC AND TEMPERED SAFETY GLASS IN 8 MM.