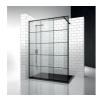

# WALK-IN PANEL FRAMED

PKF / SK-IN

© Copyright 2025 Vismaravetro srl

Aluminium framed fix panel for recess or corner shower tray. The glass is monolithic and tempered safety glass in 8 mm.

Sk-In is a complete system for walk-in shower enclosures, featuring fixed glass parts and no door. The glass panels, profiles and support bars are assembled in a system that combines a robust design and our usual guaranteed safety, easy assembly and water seal.

### PKF

ALUMINIUM FRAMED FIX PANEL FOR RECESS OR CORNER SHOWER TRAY. THE GLASS IS MONOLITHIC AND TEMPERED SAFETY GLASS IN 8 MM.