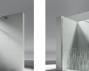

# HINGED SHOWER ENCLOSURE

SN / SINTESI

WHERE TO BUY  $\rightarrow$ 

© Copyright 2024 Vismaravetro srl

Shower enclosure for recessed shower trays up to 129 cm. The door opens outward and closes against the wall profile, with magnetic strips.

Sintesi is a shower enclosure system that achieves outstanding results by picking up on the current market trend: combining the aesthetic advantage of having no frame with easy assembly, which is achieved thanks to an innovative adjustable system that is truly within everyone's reach. In the "Tiquadro" version, the load-bearing structure and hinges are incorporated into one single square column: the hinge plays a structural role and at the same time heavily influences the system.