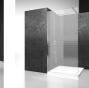

# HINGED SHOWER ENCLOSURE

SN / SINTESI

WHERE TO BUY  $\rightarrow$ 

© Copyright 2024 Vismaravetro srl

Shower enclosure for recessed shower trays up to 129 cm. The door opens outward and closes against the wall profile, with magnetic strips.

## SN

SHOWER ENCLOSURE FOR RECESSED SHOWER TRAYS. IT CONSISTS OF ONE SIDE PANEL AND ONE HINGED DOOR.

CHARACTERISTICS

- Outward opening door
- Magnetic strips
- S.M.F. (easily mounting system)
- Product with CE marking
- Custom Made (cm by cm)
- Horizontal and vertical adjustment, after installation accomplished
- Extensible 30 mm corner installation