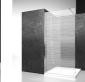

# HINGED SHOWER ENCLOSURE

SN / SINTESI

WHERE TO BUY  $\rightarrow$ 

© Copyright 2024 Vismaravetro srl

Shower enclosure for recessed shower trays up to 129 cm. The door opens outward and closes against the wall profile, with magnetic strips.

## SN

SHOWER ENCLOSURE FOR RECESSED SHOWER TRAYS. IT CONSISTS OF ONE SIDE PANEL AND ONE HINGED DOOR.

CHARACTERISTICS

- Outward opening door
- Magnetic strips
- S.M.F. (easily mounting system)
- Product with CE marking
- Custom Made (cm by cm)
- Horizontal and vertical adjustment, after installation accomplished
- Extensible 30 mm corner installation