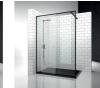

# HINGED SHOWER ENCLOSURE

SN / SINTESI

WHERE TO BUY  $\rightarrow$ 

© Copyright 2024 Vismaravetro srl

Shower enclosure for recessed shower trays up to 129 cm. The door opens outward and closes against the wall profile, with magnetic strips.

## SN

SHOWER ENCLOSURE FOR RECESSED SHOWER TRAYS. IT CONSISTS OF ONE SIDE PANEL AND ONE HINGED DOOR.

CHARACTERISTICS

- Outward opening door
- Magnetic strips
- S.M.F. (easily mounting system)
- Product with CE marking
- Custom Made (cm by cm)
- Horizontal and vertical adjustment, after installation accomplished
- Extensible 30 mm corner installation