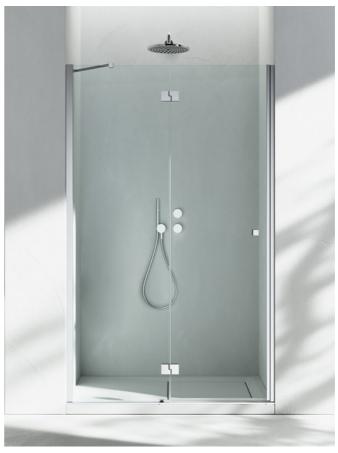

# HINGED SHOWER ENCLOSURE

SN / SINTESI

WHERE TO BUY  $\rightarrow$ 

© Copyright 2024 Vismaravetro srl

Shower enclosure for recessed shower trays up to 129 cm. The door opens outward and closes against the wall profile, with magnetic strips.

## SN

SHOWER ENCLOSURE FOR RECESSED SHOWER TRAYS. IT CONSISTS OF ONE SIDE PANEL AND ONE HINGED DOOR.

CHARACTERISTICS

- Outward opening door
- Magnetic strips
- S.M.F. (easily mounting system)
- Product with CE marking
- Custom Made (cm by cm)
- Horizontal and vertical adjustment, after installation accomplished
- Extensible 30 mm corner installation

#### DIMENSIONS

L: Min 68 - Max 129 cm H: Min 150 - Max 230 cm H standard: 196 cm