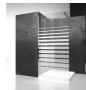

# HINGED SHOWER ENCLOSURE

SN / SINTESI

WHERE TO BUY  $\rightarrow$ 

© Copyright 2024 Vismaravetro srl

Shower enclosure for recessed shower trays up to 129 cm. The door opens outward and closes against the wall profile, with magnetic strips.

## SN

SHOWER ENCLOSURE FOR RECESSED SHOWER TRAYS. IT CONSISTS OF ONE SIDE PANEL AND ONE HINGED DOOR.

CHARACTERISTICS

- Outward opening door
- Magnetic strips
- S.M.F. (easily mounting system)
- Product with CE marking
- Custom Made (cm by cm)
- Horizontal and vertical adjustment, after installation accomplished
- Extensible 30 mm corner installation