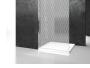

## SN

SHOWER ENCLOSURE FOR RECESSED SHOWER TRAYS. IT CONSISTS OF ONE SIDE PANEL AND ONE HINGED DOOR.

CHARACTERISTICS

- Outward opening door
- Magnetic strips
- S.M.F. (easily mounting system)
- Product with CE marking
- Custom Made (cm by cm)
- Horizontal and vertical adjustment, after installation accomplished
- Extensible 30 mm corner installation

#### DIMENSIONS

L: Min 68 - Max 129 cm H: Min 150 - Max 230 cm H standard: 196 cm