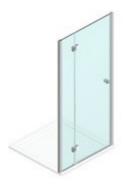

## SN

SHOWER ENCLOSURE FOR RECESSED SHOWER TRAYS. IT CONSISTS OF ONE SIDE PANEL AND ONE HINGED DOOR.

CHARACTERISTICS

- Outward opening door
- Magnetic strips
- S.M.F. (easily mounting system)
- Product with CE marking
- Custom Made (cm by cm)
- Horizontal and vertical adjustment, after installation accomplished
- Extensible 30 mm corner installation

#### MATERIALS

- Tempered safety glass 6 mm for the door
- Tempered glass 8 mm for the fix element
- Anodised or enamelled aluminium profile.
- Unless specific requests, sintesi SN shower enclosures are supplied with standard hinges R61 and standard knob P3Q.