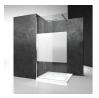

# HINGED SHOWER ENCLOSURE

SN / SINTESI

WHERE TO BUY  $\rightarrow$ 

© Copyright 2024 Vismaravetro srl

Shower enclosure for recessed shower trays up to 129 cm. The door opens outward and closes against the wall profile, with magnetic strips.

## SN

SHOWER ENCLOSURE FOR RECESSED SHOWER TRAYS. IT CONSISTS OF ONE SIDE PANEL AND ONE HINGED DOOR.

CHARACTERISTICS

- Outward opening door
- Magnetic strips
- S.M.F. (easily mounting system)
- Product with CE marking
- Custom Made (cm by cm)
- Horizontal and vertical adjustment, after installation accomplished
- Extensible 30 mm corner installation

#### DIMENSIONS

L: Min 68 - Max 129 cm H: Min 150 - Max 230 cm H standard: 196 cm