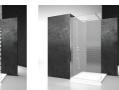

# BATHTUB WALL WITH FOLDING OPENING

# NP+SI / BATHSCREENS

© Copyright 2024 Vismaravetro srl

Shower screen for bath tub made of two tempered glass and aluminium structure. The panels can be folded on each other and then against the wall, so to let a free space above the bath tub. The fixing rod give steadiness to the complete unit.

With our usual attention to the next step in bathrooms, Vismaravetro has created a series of shower walls for bathtubs. They are tempered glass panels in various sizes, designed to complete the functionality of bathtubs. The glass panel lets you use the bathtub like a real shower, limiting water spray and leaks while you're having a shower.

## NP

FRAMELESS BATH SCREEN WITH FOLDING HINGED PANEL.

#### SI

FIXED PANEL FOR BATH TUB.