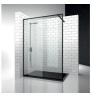

#### SI

FIXED PANEL FOR BATH TUB.

#### CHARACTERISTICS

- Extensible 20 mm
- To be assembled with SV and NP (SI)
- S.M.F. (easily mounting system)
- Product with CE marking
- Custom Made (cm by cm)
- Horizontal and vertical adjustment, after installation accomplished

#### MATERIALS

- Tempered safety glass 8 mm.
- Anodised or enamelled aluminium profile.

#### DIMENSIONS

L: Min 60 - Max 100 cm H: Min 120 - Max 160 cm H standard: 150.5 cm