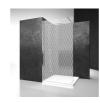

# BATHTUB WALL WITH FOLDING OPENING

# NP+SI / BATHSCREENS

© Copyright 2024 Vismaravetro srl

Shower screen for bath tub made of two tempered glass and aluminium structure. The panels can be folded on each other and then against the wall, so to let a free space above the bath tub. The fixing rod give steadiness to the complete unit.

With our usual attention to the next step in bathrooms, Vismaravetro has created a series of shower walls for bathtubs. They are tempered glass panels in various sizes, designed to complete the functionality of bathtubs. The glass panel lets you use the bathtub like a real shower, limiting water spray and leaks while you're having a shower.

FOLDING PANELS

THE PANELS FOLD COMPLETELY BACK AND LEAN AGAINST THE WALL

PRODUCT WITH CE MARKING

Product conforming to EN14428:2015 with CE marking

PVC LOWER PROFILES FOR WATERPROOF

TPA TREATMENT PREVENTING LIMESCALE