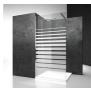

# BATHTUB WALL WITH FOLDING OPENING

# NP+SI / BATHSCREENS

© Copyright 2024 Vismaravetro srl

Shower screen for bath tub made of two tempered glass and aluminium structure. The panels can be folded on each other and then against the wall, so to let a free space above the bath tub. The fixing rod give steadiness to the complete unit.

With our usual attention to the next step in bathrooms, Vismaravetro has created a series of shower walls for bathtubs. They are tempered glass panels in various sizes, designed to complete the functionality of bathtubs. The glass panel lets you use the bathtub like a real shower, limiting water spray and leaks while you're having a shower.

FOLDING PANELS

THE PANELS FOLD COMPLETELY BACK AND LEAN AGAINST THE WALL

PRODUCT WITH CE MARKING

Product conforming to EN14428:2015 with CE marking

PVC LOWER PROFILES FOR WATERPROOF

TPA TREATMENT PREVENTING LIMESCALE