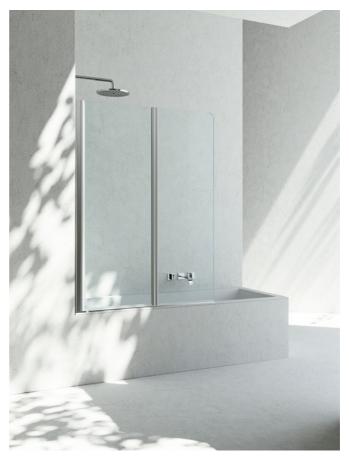

# BATHTUB WALL WITH FOLDING OPENING

# NP+SI / BATHSCREENS

© Copyright 2024 Vismaravetro srl

Shower screen for bath tub made of two tempered glass and aluminium structure. The panels can be folded on each other and then against the wall, so to let a free space above the bath tub. The fixing rod give steadiness to the complete unit.

With our usual attention to the next step in bathrooms, Vismaravetro has created a series of shower walls for bathtubs. They are tempered glass panels in various sizes, designed to complete the functionality of bathtubs. The glass panel lets you use the bathtub like a real shower, limiting water spray and leaks while you're having a shower.

## NP

FRAMELESS BATH SCREEN WITH FOLDING HINGED PANEL.

#### CHARACTERISTICS

- The panels fold completely back and lean against the wall
- Extensible 20 mm
- PVC lower profiles for waterproof
- S.M.F. (easily mounting system)
- Product with CE marking
- Custom Made (cm by cm)
- Folding panels
- No opening space
- Horizontal and vertical adjustment, after installation accomplished