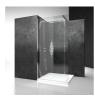

# BATHTUB WALL WITH FOLDING OPENING

# NP+SI / BATHSCREENS

© Copyright 2024 Vismaravetro srl

Shower screen for bath tub made of two tempered glass and aluminium structure. The panels can be folded on each other and then against the wall, so to let a free space above the bath tub. The fixing rod give steadiness to the complete unit.

With our usual attention to the next step in bathrooms, Vismaravetro has created a series of shower walls for bathtubs. They are tempered glass panels in various sizes, designed to complete the functionality of bathtubs. The glass panel lets you use the bathtub like a real shower, limiting water spray and leaks while you're having a shower.

FOLDING PANELS

THE PANELS FOLD COMPLETELY BACK AND LEAN AGAINST THE WALL

PRODUCT WITH CE MARKING

Product conforming to EN14428:2015 with CE marking

PVC LOWER PROFILES FOR WATERPROOF

TPA TREATMENT PREVENTING LIMESCALE