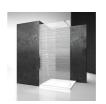

## NP

FRAMELESS BATH SCREEN WITH FOLDING HINGED PANEL.

#### CHARACTERISTICS

- The panels fold completely back and lean against the wall
- Extensible 20 mm
- PVC lower profiles for waterproof
- S.M.F. (easily mounting system)
- Product with CE marking
- Custom Made (cm by cm)
- Folding panels
- No opening space
- Horizontal and vertical adjustment, after installation accomplished

#### MATERIALS

- Tempered safety glass 6 mm.
- Anodised or enamelled aluminium profile.

#### DIMENSIONS

L: Min 100 - Max 130 cm H: Min 120 - Max 160 cm H standard: 150.5 cm