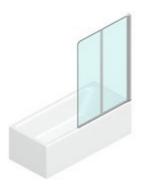

## NP

FRAMELESS BATH SCREEN WITH FOLDING HINGED PANEL.

#### CHARACTERISTICS

- The panels fold completely back and lean against the wall
- Extensible 20 mm
- PVC lower profiles for waterproof
- S.M.F. (easily mounting system)
- Product with CE marking
- Custom Made (cm by cm)
- Folding panels
- No opening space
- Horizontal and vertical adjustment, after installation accomplished

#### MATERIALS

- Tempered safety glass 6 mm.
- Anodised or enamelled aluminium profile.

#### DIMENSIONS

L: Min 100 - Max 130 cm H: Min 120 - Max 160 cm H standard: 150.5 cm