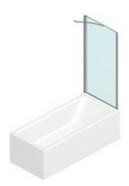

#### SI

FIXED PANEL FOR BATH TUB.

#### CHARACTERISTICS

- Extensible 20 mm
- To be assembled with SV and NP (SI)
- S.M.F. (easily mounting system)
- Product with CE marking
- Custom Made (cm by cm)
- Horizontal and vertical adjustment, after installation accomplished

#### MATERIALS

- Tempered safety glass 8 mm.
- Anodised or enamelled aluminium profile.

#### DIMENSIONS

L: Min 60 - Max 100 cm H: Min 120 - Max 160 cm H standard: 150.5 cm