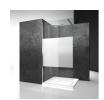

# BATHTUB WALL WITH FOLDING OPENING

# NP+SI / BATHSCREENS

© Copyright 2024 Vismaravetro srl

Shower screen for bath tub made of two tempered glass and aluminium structure. The panels can be folded on each other and then against the wall, so to let a free space above the bath tub. The fixing rod give steadiness to the complete unit.

With our usual attention to the next step in bathrooms, Vismaravetro has created a series of shower walls for bathtubs. They are tempered glass panels in various sizes, designed to complete the functionality of bathtubs. The glass panel lets you use the bathtub like a real shower, limiting water spray and leaks while you're having a shower.

## NP

FRAMELESS BATH SCREEN WITH FOLDING HINGED PANEL.