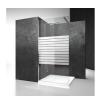

# BATHTUB WALL WITH FOLDING OPENING

# NP+SI / BATHSCREENS

© Copyright 2024 Vismaravetro srl

Shower screen for bath tub made of two tempered glass and aluminium structure. The panels can be folded on each other and then against the wall, so to let a free space above the bath tub. The fixing rod give steadiness to the complete unit.

With our usual attention to the next step in bathrooms, Vismaravetro has created a series of shower walls for bathtubs. They are tempered glass panels in various sizes, designed to complete the functionality of bathtubs. The glass panel lets you use the bathtub like a real shower, limiting water spray and leaks while you're having a shower.

#### SI

FIXED PANEL FOR BATH TUB.