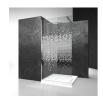

FOLDING PANELS

THE PANELS FOLD COMPLETELY BACK AND LEAN AGAINST THE WALL

PRODUCT WITH CE MARKING

Product conforming to EN14428:2015 with CE marking

PVC LOWER PROFILES FOR WATERPROOF

TPA TREATMENT PREVENTING LIMESCALE

#### CHARACTERISTICS

- The panels fold completely back and lean against the wall
- Extensible 20 mm
- PVC lower profiles for waterproof
- S.M.F. (easily mounting system)
- Product with CE marking
- Custom Made (cm by cm)
- Folding panels
- No opening space
- Horizontal and vertical adjustment, after installation accomplished