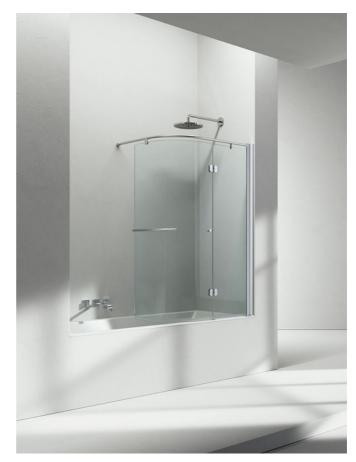

# BATHTUB WALL WITH FOLDING OPENING

SR+SE / BATHSCREENS

© Copyright 2024 Vismaravetro srl

A patented solution which can transform the bath tub in an elegant and comfortable shower enclosure. The aesthetic of the curved panel combined to the flat one, the handle design, the accessories and the hinges characterise Parentesi as complementary of the bath tub. The fix panel SE allows to fit the model Parentesi when the bath tub is just against the wall. The hardening rod gives stability to the unit.

With our usual attention to the next step in bathrooms, Vismaravetro has created a series of shower walls for bathtubs. They are tempered glass panels in various sizes, designed to complete the functionality of bathtubs. The glass panel lets you use the bathtub like a real shower, limiting water spray and leaks while you're having a shower.

#### SR

FOLDING BATH SCREEN MADE BY A PLAIN AND A CURVED PANEL.

#### SE

FIXED PANEL FOR BATH TUB.