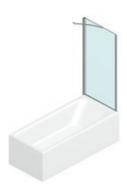

#### SE

FIXED PANEL FOR BATH TUB.

#### CHARACTERISTICS

- To be assembled with SR (SE)
- S.M.F. (easily mounting system)
- Product with CE marking
- Custom Made (cm by cm)
- Extension of 20 mm without wall profile
- Possibility of adjustment

#### MATERIAL:

- Tempered safety glass 8 mm.
- Anodised or enamelled aluminium profile.

#### DIMENSIONS

L: Min 60 - Max 100 cm H: Min 152.5 - Max 152.5 cm H standard: 152.5 cm