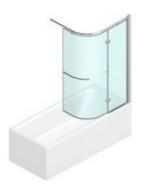

#### SR

FOLDING BATH SCREEN MADE BY A PLAIN AND A CURVED PANEL.

#### CHARACTERISTICS

- Extensible 20 mm
- The panels fold completely back and lean against the wall
- Opening by sliding the curved panel along the above guide-rod
- No opening space
- PVC lower profiles for waterproof
- S.M.F. (easily mounting system)
- Product with CE marking
- Horizontal and vertical adjustment, after installation accomplished

#### MATERIALS

- Tempered safety glass 6 mm for curved panel
- Tempered safety glass 8 mm for plain panel
- Anodised or enamelled aluminium profile.

#### DIMENSIONS

L: Min 60 - Max 88 cm H: Min 152.5 - Max 152.5 cm H standard: 152.5 cm