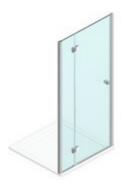

# MAMPARA DE DUCHA BATIENTE

SN / SINTESI

© Copyright 2025 Vismaravetro srl

Cabina frontal para plato ducha entre paredes medida hasta 129 cm. La puerta tiene apertura exterior y cierra contra un perfil montado en la pared mediante un perfil magnético.

## SN

CABINA DUCHA SIN ESTRUCTURA PARA PLATO DUCHA ENTRE PAREDES.

#### CARACTERISTICAS

- Apertura abatible externa.
- Cierre magnético.
- S.M.F. Sistema de montaje fácil
- Producto con marca CE
- A medida (de cm en cm)
- Doble posibilidad de nivelado al finalizar la instalación de la cabina.
- Extensibilidad de 30 mm Ángulo instalación

#### DIMENSIONES

L: Min 68 - Max 129 cm H: Min 150 - Max 230 cm H standard: 196 cm