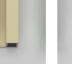

#### CIERRE MAGNÉTICO.

El cierre de la puertas esta garantizado por los perfiles magnéticos, su perfecta union magnética asegura una optima estanqueidad del agua.

## ELEMENTOS DE FINALIZACIÓN

**BISAGRAS C68** 

**BISAGRAS C80** 

POMOS Y MANETAS M3L

POMOS Y MANETAS P2C

POMOS Y MANETAS P2S

POMOS Y MANETAS P3Q STANDARD

BISAGRAS R61 STANDARD

BRAZO DE SUJECIÓN BRAZO Q

BISAGRAS M5T TIQUADRO

PERFILES

PERFILES ANODIZADOS 09 - NEGRO

PERFILES ANODIZADOS 21 - PLATEADO BRILLANTE

PERFILES ANODIZADOS 23 - ORO BRILLANTE

PERFILES ANODIZADOS 31 - PLATEADO SATINADO