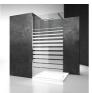

# MAMPARA DE DUCHA BATIENTE

SN / SINTESI

© Copyright 2025 Vismaravetro srl

Cabina frontal para plato ducha entre paredes medida hasta 129 cm. La puerta tiene apertura exterior y cierra contra un perfil montado en la pared mediante un perfil magnético.

## SN

CABINA DUCHA SIN ESTRUCTURA PARA PLATO DUCHA ENTRE PAREDES.

## DECORADOS

DECORACIONES D50

DECORACIONES D51

DECORACIONES D52

DECORACIONES D60

DECORACIONES D61

DECORACIONES P32 DECORACIÓN CUADRADA

DECORACIONES GRÁFICAS D54

DECORACIONES GRÁFICAS D55 P56

DECORACIONES GRÁFICAS

DECORACIONES GRÁFICAS P70 NEVERENDING

DECORACIONES NATURALES P13 ARROYO DE AGUA

DECORACIONES NATURALES P15 ORGÁNICO

DECORACIONES NATURALES P16 AZULEJOS

DECORACIONES NATURALES P19 SOPLO