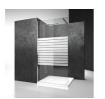

# MAMPARA DE DUCHA BATIENTE

SN / SINTESI

© Copyright 2025 Vismaravetro srl

Cabina frontal para plato ducha entre paredes medida hasta 129 cm. La puerta tiene apertura exterior y cierra contra un perfil montado en la pared mediante un perfil magnético.

## SN

CABINA DUCHA SIN ESTRUCTURA PARA PLATO DUCHA ENTRE PAREDES.

## DECORADOS

DECORACIONES D50

DECORACIONES D51

DECORACIONES D52

DECORACIONES D60

DECORACIONES D61

DECORACIONES P32 DECORACIÓN CUADRADA

DECORACIONES GRÁFICAS D54

DECORACIONES GRÁFICAS D55 P56

DECORACIONES GRÁFICAS

DECORACIONES GRÁFICAS P70 NEVERENDING

DECORACIONES NATURALES P13 ARROYO DE AGUA

DECORACIONES NATURALES P15 ORGÁNICO

DECORACIONES NATURALES P16 AZULEJOS

DECORACIONES NATURALES P19 SOPLO