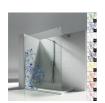

# MAMPARA DE DUCHA BATIENTE

SN / SINTESI

© Copyright 2025 Vismaravetro srl

Cabina frontal para plato ducha entre paredes medida hasta 129 cm. La puerta tiene apertura exterior y cierra contra un perfil montado en la pared mediante un perfil magnético.

Sintesi es un programa de mamparas de ducha que, interpretando la tendencia actual del mercado, logra alcanzar resultados extraordinarios: combinar la ventaja estética de la ausencia de marco, la sencillez y facilidad de montaje, este último obtenido gracias a un innovador sistema de regulación, verdaderamente al "alcance" de todos. En la versión "Tiquadro", la estructura portante y las bisagras se fusionan en un solo montante de sección cuadrada: la bisagra tiene un valor estructural y al mismo tiempo caracteriza fuertemente el proyecto.

## DECORADOS

DECORACIONES D50

DECORACIONES D51

DECORACIONES D52

DECORACIONES D60

DECORACIONES D61

DECORACIONES P32 DECORACIÓN CUADRADA

DECORACIONES GRÁFICAS D54

DECORACIONES GRÁFICAS D55 P56

DECORACIONES GRÁFICAS

DECORACIONES GRÁFICAS P70 NEVERENDING

DECORACIONES NATURALES P13 ARROYO DE AGUA

DECORACIONES NATURALES P15 ORGÁNICO

DECORACIONES NATURALES P16 AZULEJOS

DECORACIONES NATURALES P19 SOPLO