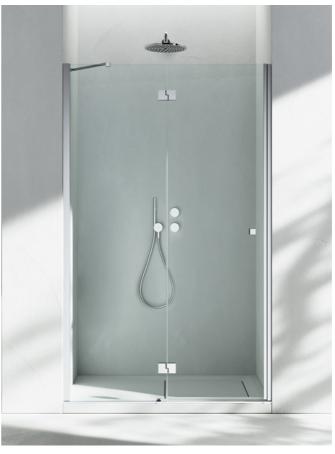

# MAMPARA DE DUCHA BATIENTE

SN / SINTESI

© Copyright 2025 Vismaravetro srl

Cabina frontal para plato ducha entre paredes medida hasta 129 cm. La puerta tiene apertura exterior y cierra contra un perfil montado en la pared mediante un perfil magnético.

Sintesi es un programa de mamparas de ducha que, interpretando la tendencia actual del mercado, logra alcanzar resultados extraordinarios: combinar la ventaja estética de la ausencia de marco, la sencillez y facilidad de montaje, este último obtenido gracias a un innovador sistema de regulación, verdaderamente al "alcance" de todos. En la versión "Tiquadro", la estructura portante y las bisagras se fusionan en un solo montante de sección cuadrada: la bisagra tiene un valor estructural y al mismo tiempo caracteriza fuertemente el proyecto.

## SN

CABINA DUCHA SIN ESTRUCTURA PARA PLATO DUCHA ENTRE PAREDES.

#### CARACTERISTICAS

- Apertura abatible externa.
- Cierre magnético.
- S.M.F. Sistema de montaje fácil
- Producto con marca CE
- A medida (de cm en cm)
- Doble posibilidad de nivelado al finalizar la instalación de la cabina.
- Extensibilidad de 30 mm Ángulo instalación

#### MATERIALES

- Puerta de cristal templado de seguridad de 6 mm.
- Fijo de cristal templado de seguridad de 8 mm.
- Perfiles de aluminio anodizado o esmaltado.
- Las cabinas de ducha sintesi SN, salvo petición específica, se suministran en la versión estándar con bisagras R61 y pomo P3Q