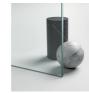

## ELEMENTOS DE FINALIZACIÓN

**BISAGRAS C68** 

**BISAGRAS C80** 

POMOS Y MANETAS M3L

POMOS Y MANETAS P2C

POMOS Y MANETAS P2S

POMOS Y MANETAS P3Q STANDARD

BISAGRAS R61 STANDARD

BRAZO DE SUJECIÓN BRAZO Q

BISAGRAS M5T TIQUADRO

PERFILES

PERFILES ANODIZADOS 09 - NEGRO

PERFILES ANODIZADOS 21 - PLATEADO BRILLANTE

PERFILES ANODIZADOS 23 - ORO BRILLANTE

PERFILES ANODIZADOS 31 - PLATEADO SATINADO