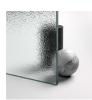

#### CIERRE MAGNÉTICO.

El cierre de la puertas esta garantizado por los perfiles magnéticos, su perfecta union magnética asegura una optima estanqueidad del agua.

## S.M.F. SISTEMA DE MONTAJE FÁCIL

Es un sistema patentado que combinado con un innovador sistema de extensibilidad permite la instalación ideal de los paneles y, al mismo tiempo, impide la salida del agua.