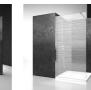

# MAMPARA DE DUCHA BATIENTE

SN / SINTESI

© Copyright 2025 Vismaravetro srl

Cabina frontal para plato ducha entre paredes medida hasta 129 cm. La puerta tiene apertura exterior y cierra contra un perfil montado en la pared mediante un perfil magnético.

## SN

CABINA DUCHA SIN ESTRUCTURA PARA PLATO DUCHA ENTRE PAREDES.

#### CARACTERISTICAS

- Apertura abatible externa.
- Cierre magnético.
- S.M.F. Sistema de montaje fácil
- Producto con marca CE
- A medida (de cm en cm)
- Doble posibilidad de nivelado al finalizar la instalación de la cabina.
- Extensibilidad de 30 mm Ángulo instalación

#### DIMENSIONES

L: Min 68 - Max 129 cm H: Min 150 - Max 230 cm H standard: 196 cm