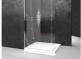

# MAMPARA DE DUCHA BATIENTE

SN / SINTESI

© Copyright 2025 Vismaravetro srl

Cabina frontal para plato ducha entre paredes medida hasta 129 cm. La puerta tiene apertura exterior y cierra contra un perfil montado en la pared mediante un perfil magnético.

## SN

CABINA DUCHA SIN ESTRUCTURA PARA PLATO DUCHA ENTRE PAREDES.

#### CARACTERISTICAS

- Apertura abatible externa.
- Cierre magnético.
- S.M.F. Sistema de montaje fácil
- Producto con marca CE
- A medida (de cm en cm)
- Doble posibilidad de nivelado al finalizar la instalación de la cabina.
- Extensibilidad de 30 mm Ángulo instalación