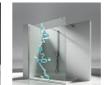

## S.M.F. SISTEMA DE MONTAJE FÁCIL

Es un sistema patentado que combinado con un innovador sistema de extensibilidad permite la instalación ideal de los paneles y, al mismo tiempo, impide la salida del agua.

#### CARACTERISTICAS

- Apertura abatible externa.
- Cierre magnético.
- S.M.F. Sistema de montaje fácil
- Producto con marca CE
- A medida (de cm en cm)
- Doble posibilidad de nivelado al finalizar la instalación de la cabina.
- Extensibilidad de 30 mm Ángulo instalación