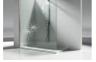

# MAMPARA DE DUCHA BATIENTE

SN / SINTESI

© Copyright 2025 Vismaravetro srl

Cabina frontal para plato ducha entre paredes medida hasta 129 cm. La puerta tiene apertura exterior y cierra contra un perfil montado en la pared mediante un perfil magnético.

Sintesi es un programa de mamparas de ducha que, interpretando la tendencia actual del mercado, logra alcanzar resultados extraordinarios: combinar la ventaja estética de la ausencia de marco, la sencillez y facilidad de montaje, este último obtenido gracias a un innovador sistema de regulación, verdaderamente al "alcance" de todos. En la versión "Tiquadro", la estructura portante y las bisagras se fusionan en un solo montante de sección cuadrada: la bisagra tiene un valor estructural y al mismo tiempo caracteriza fuertemente el proyecto.

## SN

CABINA DUCHA SIN ESTRUCTURA PARA PLATO DUCHA ENTRE PAREDES.