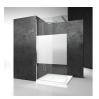

# MAMPARA DE DUCHA BATIENTE

SN / SINTESI

© Copyright 2025 Vismaravetro srl

Cabina frontal para plato ducha entre paredes medida hasta 129 cm. La puerta tiene apertura exterior y cierra contra un perfil montado en la pared mediante un perfil magnético.

## SN

CABINA DUCHA SIN ESTRUCTURA PARA PLATO DUCHA ENTRE PAREDES.