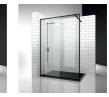

# MAMPARA DE DUCHA BATIENTE

SN / SINTESI

© Copyright 2025 Vismaravetro srl

Cabina frontal para plato ducha entre paredes medida hasta 129 cm. La puerta tiene apertura exterior y cierra contra un perfil montado en la pared mediante un perfil magnético.

## SN

CABINA DUCHA SIN ESTRUCTURA PARA PLATO DUCHA ENTRE PAREDES.

#### CARACTERISTICAS

- Apertura abatible externa.
- Cierre magnético.
- S.M.F. Sistema de montaje fácil
- Producto con marca CE
- A medida (de cm en cm)
- Doble posibilidad de nivelado al finalizar la instalación de la cabina.
- Extensibilidad de 30 mm Ángulo instalación

#### DIMENSIONES

L: Min 68 - Max 129 cm H: Min 150 - Max 230 cm H standard: 196 cm