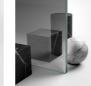

# MAMPARA DE DUCHA BATIENTE

SN / SINTESI

© Copyright 2025 Vismaravetro srl

Cabina frontal para plato ducha entre paredes medida hasta 129 cm. La puerta tiene apertura exterior y cierra contra un perfil montado en la pared mediante un perfil magnético.

Sintesi es un programa de mamparas de ducha que, interpretando la tendencia actual del mercado, logra alcanzar resultados extraordinarios: combinar la ventaja estética de la ausencia de marco, la sencillez y facilidad de montaje, este último obtenido gracias a un innovador sistema de regulación, verdaderamente al "alcance" de todos. En la versión "Tiquadro", la estructura portante y las bisagras se fusionan en un solo montante de sección cuadrada: la bisagra tiene un valor estructural y al mismo tiempo caracteriza fuertemente el proyecto.

## SN

CABINA DUCHA SIN ESTRUCTURA PARA PLATO DUCHA ENTRE PAREDES.