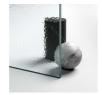

# CERNIERE IN OTTONE A SCATTO CON APERTURA INTERNA ED ESTERNA

Cerniere in ottone con apertura a scatto interna ed esterna. Il punto di fermo centrale è garantito da un meccanismo a molla elicoidale e con possibilità di regolazione di ±10°.