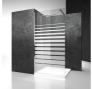

# Parete doccia per vasca ad anta battente

# HV / PARETI DOCCIA PER VASCHE

© Copyright 2024 Vismaravetro srl

Parete doccia ad anta battente per vasca. Realizzata su misura, non ha nessuna regolazione e deve essere utilizzata su pareti perfettamente verticali. Un profilo diga viene inserito nella confezione e può essere utilizzato per contenere l'acqua sul bordo vasca. Installazione semplificata SIS™, grazie ad uno sperimentato sistema con profilo sagomato in polistirolo ad alta densità per un corretto posizionamento della porta.

Il pannello in vetro permette di usare la vasca da bagno come se fosse una vera e propria doccia, limitando la fuoriuscita di schizzi e d'acqua durante la doccia.

Design Centro Progetti Vismara