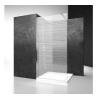

# Parete doccia per vasca ad anta battente

# HV / PARETI DOCCIA PER VASCHE

© Copyright 2024 Vismaravetro srl

Parete doccia ad anta battente per vasca. Realizzata su misura, non ha nessuna regolazione e deve essere utilizzata su pareti perfettamente verticali. Un profilo diga viene inserito nella confezione e può essere utilizzato per contenere l'acqua sul bordo vasca. Installazione semplificata SIS™, grazie ad uno sperimentato sistema con profilo sagomato in polistirolo ad alta densità per un corretto posizionamento della porta.

Vismaravetro, con la consueta attenzione all'evolversi dell'ambiente bagno, ha realizzato una serie di pareti doccia per le vasche.

Si tratta di pannelli in cristallo temperato di diverse dimensioni, progettati per completare la funzionalità delle vasche da bagno.

Il pannello in vetro permette di usare la vasca da bagno come se fosse una vera e propria doccia, limitando la fuoriuscita di schizzi e d'acqua durante la doccia.

Design Centro Progetti Vismara