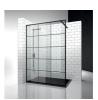

# Parete doccia per vasca ad anta battente

# HV / PARETI DOCCIA PER VASCHE

© Copyright 2024 Vismaravetro srl

Parete doccia ad anta battente per vasca. Realizzata su misura, non ha nessuna regolazione e deve essere utilizzata su pareti perfettamente verticali. Un profilo diga viene inserito nella confezione e può essere utilizzato per contenere l'acqua sul bordo vasca. Installazione semplificata SIS™, grazie ad uno sperimentato sistema con profilo sagomato in polistirolo ad alta densità per un corretto posizionamento della porta.

Vismaravetro, con la consueta attenzione all'evolversi dell'ambiente bagno, ha realizzato una serie di pareti doccia per le vasche.

Si tratta di pannelli in cristallo temperato di diverse dimensioni, progettati per completare la funzionalità delle vasche da bagno.

Il pannello in vetro permette di usare la vasca da bagno come se fosse una vera e propria doccia, limitando la fuoriuscita di schizzi e d'acqua durante la doccia.

Design Centro Progetti Vismara