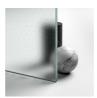

## TRATTAMENTO PREVENTIVO ANTICALCARE

Vismaravetro adotta l'innovativa tecnologia "TPA" per la protezione delle superfici vetrate delle cabine doccia. Il trattamento consiste nell'applicazione di uno speciale polimero che riduce notevolmente l'adesione del calcare sulle pareti in cristallo. Il sistema "TPA" applicato ai vetri delle cabine doccia consente di facilitare le operazioni di pulizia e riduce l'aggressione dei residui calcarei e dello sporco in genere.