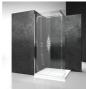

# Parete doccia per vasca ad anta battente

# HV / PARETI DOCCIA PER VASCHE

© Copyright 2024 Vismaravetro srl

Parete doccia ad anta battente per vasca. Realizzata su misura, non ha nessuna regolazione e deve essere utilizzata su pareti perfettamente verticali. Un profilo diga viene inserito nella confezione e può essere utilizzato per contenere l'acqua sul bordo vasca. Installazione semplificata SIS™, grazie ad uno sperimentato sistema con profilo sagomato in polistirolo ad alta densità per un corretto posizionamento della porta.

Il pannello in vetro permette di usare la vasca da bagno come se fosse una vera e propria doccia, limitando la fuoriuscita di schizzi e d'acqua durante la doccia.

Design Centro Progetti Vismara