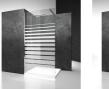

# Parete doccia per vasca ad anta battente

# HV / PARETI DOCCIA PER VASCHE

© Copyright 2024 Vismaravetro srl

Parete doccia ad anta battente per vasca. Realizzata su misura, non ha nessuna regolazione e deve essere utilizzata su pareti perfettamente verticali. Un profilo diga viene inserito nella confezione e può essere utilizzato per contenere l'acqua sul bordo vasca. Installazione semplificata SIS™, grazie ad uno sperimentato sistema con profilo sagomato in polistirolo ad alta densità per un corretto posizionamento della porta.

Vismaravetro, con la consueta attenzione all'evolversi dell'ambiente bagno, ha realizzato una serie di pareti doccia per le vasche.

Si tratta di pannelli in cristallo temperato di diverse dimensioni, progettati per completare la funzionalità delle vasche da bagno.

Il pannello in vetro permette di usare la vasca da bagno come se fosse una vera e propria doccia, limitando la fuoriuscita di schizzi e d'acqua durante la doccia.

Design Centro Progetti Vismara