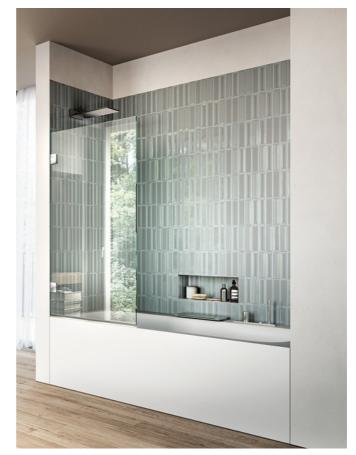

# Parete doccia per vasca ad anta battente

# HV / PARETI DOCCIA PER VASCHE

© Copyright 2024 Vismaravetro srl

Parete doccia ad anta battente per vasca. Realizzata su misura, non ha nessuna regolazione e deve essere utilizzata su pareti perfettamente verticali. Un profilo diga viene inserito nella confezione e può essere utilizzato per contenere l'acqua sul bordo vasca. Installazione semplificata SIS™, grazie ad uno sperimentato sistema con profilo sagomato in polistirolo ad alta densità per un corretto posizionamento della porta.

Il pannello in vetro permette di usare la vasca da bagno come se fosse una vera e propria doccia, limitando la fuoriuscita di schizzi e d'acqua durante la doccia.

Design Centro Progetti Vismara