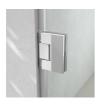

# CERNIERE IN OTTONE A SCATTO CON APERTURA INTERNA ED ESTERNA

Cerniere in ottone con apertura a scatto interna ed esterna. Il punto di fermo centrale è garantito da un meccanismo a molla elicoidale e con possibilità di regolazione di ±10°.