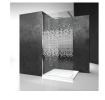

# Parete doccia per vasca ad anta battente

# HV / PARETI DOCCIA PER VASCHE

© Copyright 2024 Vismaravetro srl

Parete doccia ad anta battente per vasca. Realizzata su misura, non ha nessuna regolazione e deve essere utilizzata su pareti perfettamente verticali. Un profilo diga viene inserito nella confezione e può essere utilizzato per contenere l'acqua sul bordo vasca. Installazione semplificata SIS™, grazie ad uno sperimentato sistema con profilo sagomato in polistirolo ad alta densità per un corretto posizionamento della porta.

Il pannello in vetro permette di usare la vasca da bagno come se fosse una vera e propria doccia, limitando la fuoriuscita di schizzi e d'acqua durante la doccia.

Design Centro Progetti Vismara