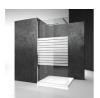

# Parete doccia per vasca ad anta battente

# HV / PARETI DOCCIA PER VASCHE

© Copyright 2024 Vismaravetro srl

Parete doccia ad anta battente per vasca. Realizzata su misura, non ha nessuna regolazione e deve essere utilizzata su pareti perfettamente verticali. Un profilo diga viene inserito nella confezione e può essere utilizzato per contenere l'acqua sul bordo vasca. Installazione semplificata SIS™, grazie ad uno sperimentato sistema con profilo sagomato in polistirolo ad alta densità per un corretto posizionamento della porta.

Il pannello in vetro permette di usare la vasca da bagno come se fosse una vera e propria doccia, limitando la fuoriuscita di schizzi e d'acqua durante la doccia.

Design Centro Progetti Vismara