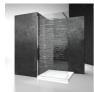

# Parete doccia per vasca ad anta battente

# HV / PARETI DOCCIA PER VASCHE

© Copyright 2024 Vismaravetro srl

Parete doccia ad anta battente per vasca. Realizzata su misura, non ha nessuna regolazione e deve essere utilizzata su pareti perfettamente verticali. Un profilo diga viene inserito nella confezione e può essere utilizzato per contenere l'acqua sul bordo vasca. Installazione semplificata SIS™, grazie ad uno sperimentato sistema con profilo sagomato in polistirolo ad alta densità per un corretto posizionamento della porta.

Il pannello in vetro permette di usare la vasca da bagno come se fosse una vera e propria doccia, limitando la fuoriuscita di schizzi e d'acqua durante la doccia.

Design Centro Progetti Vismara