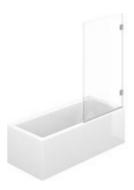

# HV

PARETE CON APERTURA BATTENTE PER VASCA DA BAGNO. REALIZZATA COMPLETAMENTE SU MISURA AL MILLIMETRO. LA PARETE DEVE ESSERE IN MURATURA E PERFETTAMENTE VERTICALE. POSSIBILITÀ DI AVERE DIMENSIONI LARGHEZZA MASSIMA 100 CM GRAZIE ALL'UTILIZZO DI UNA TERZA CERNIERA.

#### DIMENSION

L: Min 55 - Max 100 cm H: Min 130 - Max 160 cm H standard: 150 cm