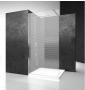

# Parete doccia per vasca ad anta battente

# HV / PARETI DOCCIA PER VASCHE

© Copyright 2024 Vismaravetro srl

Parete doccia ad anta battente per vasca. Realizzata su misura, non ha nessuna regolazione e deve essere utilizzata su pareti perfettamente verticali. Un profilo diga viene inserito nella confezione e può essere utilizzato per contenere l'acqua sul bordo vasca. Installazione semplificata SIS™, grazie ad uno sperimentato sistema con profilo sagomato in polistirolo ad alta densità per un corretto posizionamento della porta.

Vismaravetro, con la consueta attenzione all'evolversi dell'ambiente bagno, ha realizzato una serie di pareti doccia per le vasche.

Si tratta di pannelli in cristallo temperato di diverse dimensioni, progettati per completare la funzionalità delle vasche da bagno.

Il pannello in vetro permette di usare la vasca da bagno come se fosse una vera e propria doccia, limitando la fuoriuscita di schizzi e d'acqua durante la doccia.

Design Centro Progetti Vismara