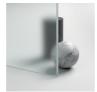

## SIS™ SISTEMA DI INSTALLAZIONE SEMPLICE

SIS è un sistema per rendere facile la posa in opera delle porte della Collezione Serie F.
Questa tipologia di porte necessita normalmente di molta attenzione nella foratura della parete: grazie ad un particolare profilo sagomato in polistirolo ad alta densità, da utilizzare durante la fase di posa, l'installazione può avvenire in modo semplice e veloce. Maggiori informazioni: www.vism.it/sis