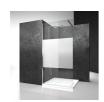

# Parete doccia per vasca ad anta battente

# HV / PARETI DOCCIA PER VASCHE

© Copyright 2024 Vismaravetro srl

Parete doccia ad anta battente per vasca. Realizzata su misura, non ha nessuna regolazione e deve essere utilizzata su pareti perfettamente verticali. Un profilo diga viene inserito nella confezione e può essere utilizzato per contenere l'acqua sul bordo vasca. Installazione semplificata SIS™, grazie ad uno sperimentato sistema con profilo sagomato in polistirolo ad alta densità per un corretto posizionamento della porta.

Il pannello in vetro permette di usare la vasca da bagno come se fosse una vera e propria doccia, limitando la fuoriuscita di schizzi e d'acqua durante la doccia.

Design Centro Progetti Vismara