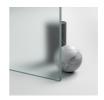

# CERNIERE IN OTTONE A SCATTO CON APERTURA INTERNA ED ESTERNA

Cerniere in ottone con apertura a scatto interna ed esterna. Il punto di fermo centrale è garantito da un meccanismo a molla elicoidale e con possibilità di regolazione di ±10°.