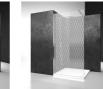

# Parete doccia per vasca ad anta battente

# HV / PARETI DOCCIA PER VASCHE

© Copyright 2024 Vismaravetro srl

Parete doccia ad anta battente per vasca. Realizzata su misura, non ha nessuna regolazione e deve essere utilizzata su pareti perfettamente verticali. Un profilo diga viene inserito nella confezione e può essere utilizzato per contenere l'acqua sul bordo vasca. Installazione semplificata SIS™, grazie ad uno sperimentato sistema con profilo sagomato in polistirolo ad alta densità per un corretto posizionamento della porta.

Il pannello in vetro permette di usare la vasca da bagno come se fosse una vera e propria doccia, limitando la fuoriuscita di schizzi e d'acqua durante la doccia.

Design Centro Progetti Vismara